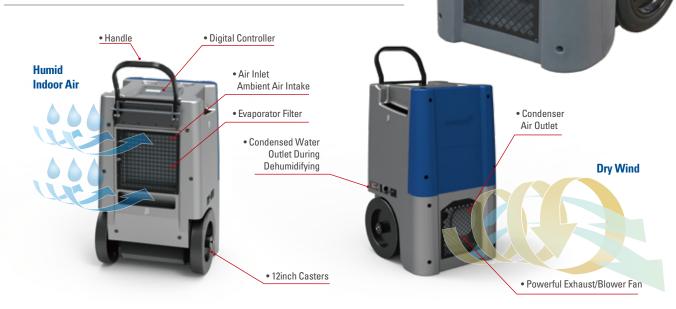

#### AIRREX Large Capacity Dehumidifier Features

#### **Digital Controls**

- Off Timer: 24hr
- Adjustable 2-Step Fan Speed
- Error Messaging
- Current and Set Humidity Display

### Built-in Replaceable Drain Pump

Powerful Automatic
Drain Pump

• Hot Gas Bypass

#### **Forced Drainage**

• Before moving the dehumidifier, push this button not to overflow the remaining condensed water

PORTABLE CLIMATE SOLUTIONS BY AIRREX