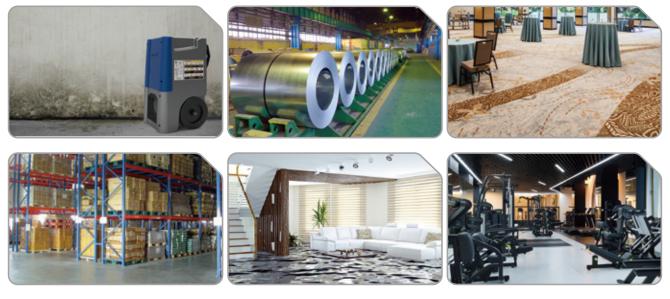

#### Ideal applications for Airrex Dehumidifier.

Flood restoration, building, process drying and general dehumidification, etc.