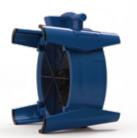

## Stackable example

☼ Designs and specifications of products are subject to change without prior notice for the improvements. The colors of products may be different due to the printing process.

Looking for an airmover that offers 4 different positions to help you tackle the most difficult drying challenges? Looking for the most CFM per circuit of any airmover on the market? it's called the AF-2300.

- Very low ampere draw
- 4 position versatility for handling a wide range of applications
- Dry structures fast with 1932 actual CFM

- Turn or tilt on non-slip rubber foot to switch operating positions
- Compact design that's stackable for operation and storage
- Ideal for structural drying, carpet cleaning, ventilation