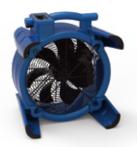

## Fast drying with powerful fan.

AIRREX AF-2300 is the lowest ampere drawing axial air mover, while drawing 1.4amps, you can easily plug into a single 15 amp circuit. The other useful feature on AF-2300, is that you can use it in 4 different operating positions, drying all areas of a room. This is excellent for cleaning flooded building, water damaged spots. 1 year warranty.

Handle

Non-slip rubber

AF-2300 is perfect solution with ADH-8000 in restoration against flood.

• Low noise

 Powerful air flow

Socket on top

• 7blade

• Robust design

- Very low ampere draw
- 4 position versatility for handling a wide range of applications
- Dry structures fast with 1932 actual CFM

- Turn or tilt on non-slip rubber foot to switch operating positions
- Compact design that's stackable for operation and storage
- Ideal for structural drying, carpet cleaning, ventilation