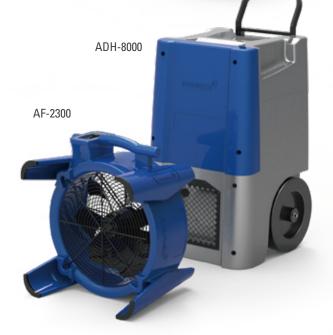

## **AF-2300**

## Fast drying with powerful fan.

AIRREX AF-2300 is the lowest ampere drawing axial air mover, while drawing 1.4amps, you can easily plug into a single 15 amp circuit. The other useful feature on AF-2300, is that you can use it in 4 different operating positions, drying all areas of a room. This is excellent for cleaning flooded building, water damaged spots. 1 year warranty.

Handle

Non-slip rubber

AF-2300 is perfect solution with ADH-8000 in restoration against flood.

• Low noise

 Powerful air flow

Socket on top

• 7blade

• Robust design