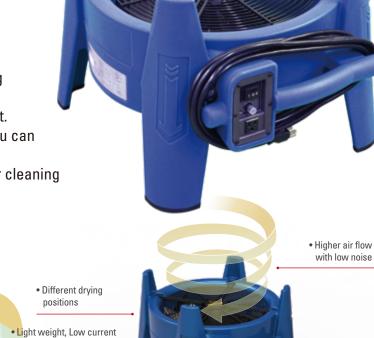

## Fast drying with powerful fan.

AIRREX AF-2300 is the lowest ampere drawing axial air mover, while drawing 1.4amps, you can easily plug into a single 15 amp circuit. The other useful feature on AF-2300, is that you can use it in 4 different operating positions, drying all areas of a room. This is excellent for cleaning flooded building, water damaged spots. 1 year warranty.

Handle

Non-slip rubber

AF-2300 is perfect solution with ADH-8000 in restoration against flood.

• Low noise

 Powerful air flow

Socket on top

• 7blade

• Robust design

- Very low ampere draw
- 4 position versatility for handling a wide range of applications
- Dry structures fast with 1932 actual CFM

- Turn or tilt on non-slip rubber foot to switch operating positions
- Compact design that's stackable for operation and storage
- Ideal for structural drying, carpet cleaning, ventilation