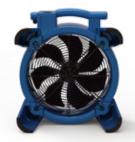

## Fast drying with powerful fan.

AIRREX AF-2300 is the lowest ampere drawing axial air mover, while drawing 1.4amps, you can easily plug into a single 15 amp circuit. The other useful feature on AF-2300, is that you can use it in 4 different operating positions, drying all areas of a room. This is excellent for cleaning flooded building, water damaged spots. 1 year warranty.

Handle

Non-slip rubber

AF-2300 is perfect solution with ADH-8000 in restoration against flood.

• Low noise

 Powerful air flow

Socket on top

• 7blade

• Robust design

- Very low ampere draw
- 4 position versatility for handling a wide range of applications
- Dry structures fast with 1932 actual CFM

- Turn or tilt on non-slip rubber foot to switch operating positions
- Compact design that's stackable for operation and storage
- Ideal for structural drying, carpet cleaning, ventilation