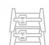

Non-slip rubber

Stackable

• Light weight (25.4lbs)

Certification

## Stackable example

☼ Designs and specifications of products are subject to change without prior notice for the improvements. The colors of products may be different due to the printing process.

Looking for an airmover that offers 4 different positions to help you tackle the most difficult drying challenges? Looking for the most CFM per circuit of any airmover on the market? it's called the AF-2300.

- Very low ampere draw
- 4 position versatility for handling a wide range of applications
- Dry structures fast with 1932 actual CFM

- Turn or tilt on non-slip rubber foot to switch operating positions
- Compact design that's stackable for operation and storage
- Ideal for structural drying, carpet cleaning, ventilation