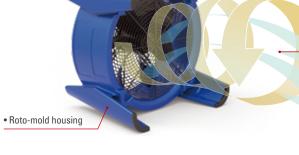

## AF-2300 Specifications

| ITEMS               | Fan                               |
|---------------------|-----------------------------------|
| Power Supply        | 115V~ 60Hz 1Ph                    |
| Current Consumption | HIGH: 1.4A / LOW: 1.13A           |
| Fan Type            | Axial Fan                         |
| Fan Blade           | 16 inch Dia. / 7 blade / Integral |
| Decibel             | HIGH: 62.5dB / LOW: 54.2dB        |
| Weight              | 25.4 lbs                          |
| Power Socket        | Υ                                 |
| Air Flow            | HIGH: 1,932CFM(54.7CMM)           |
|                     | LOW: 1,417CFM(40.1CMM)            |
| Dimesions (WxDxH)   | 20 x 22 x 15.7 inches             |
| Case                | Roto-mold housing                 |
| Certification       | ETL/ CSA                          |