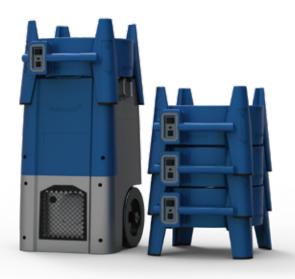

Non-slip rubber

Stackable

• Light weight (25.4lbs)

Certification

## Stackable example

☼ Designs and specifications of products are subject to change without prior notice for the improvements. The colors of products may be different due to the printing process.

Looking for an airmover that offers 4 different positions to help you tackle the most difficult drying challenges? Looking for the most CFM per circuit of any airmover on the market? it's called the AF-2300.

- Very low ampere draw
- 4 position versatility for handling a wide range of applications
- Dry structures fast with 1932 actual CFM

- Turn or tilt on non-slip rubber foot to switch operating positions
- Compact design that's stackable for operation and storage
- Ideal for structural drying, carpet cleaning, ventilation