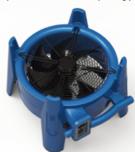

## Fast drying with powerful fan.

AIRREX AF-2300 is the lowest ampere drawing axial air mover, while drawing 1.4amps, you can easily plug into a single 15 amp circuit. The other useful feature on AF-2300, is that you can use it in 4 different operating positions, drying all areas of a room. This is excellent for cleaning flooded building, water damaged spots. 1 year warranty.

Handle

Non-slip rubber

AF-2300 is perfect solution with ADH-8000 in restoration against flood.

• Low noise

 Powerful air flow

Socket on top

• 7blade

• Robust design

- Very low ampere draw
- 4 position versatility for handling a wide range of applications
- Dry structures fast with 1932 actual CFM

- Turn or tilt on non-slip rubber foot to switch operating positions
- Compact design that's stackable for operation and storage
- Ideal for structural drying, carpet cleaning, ventilation